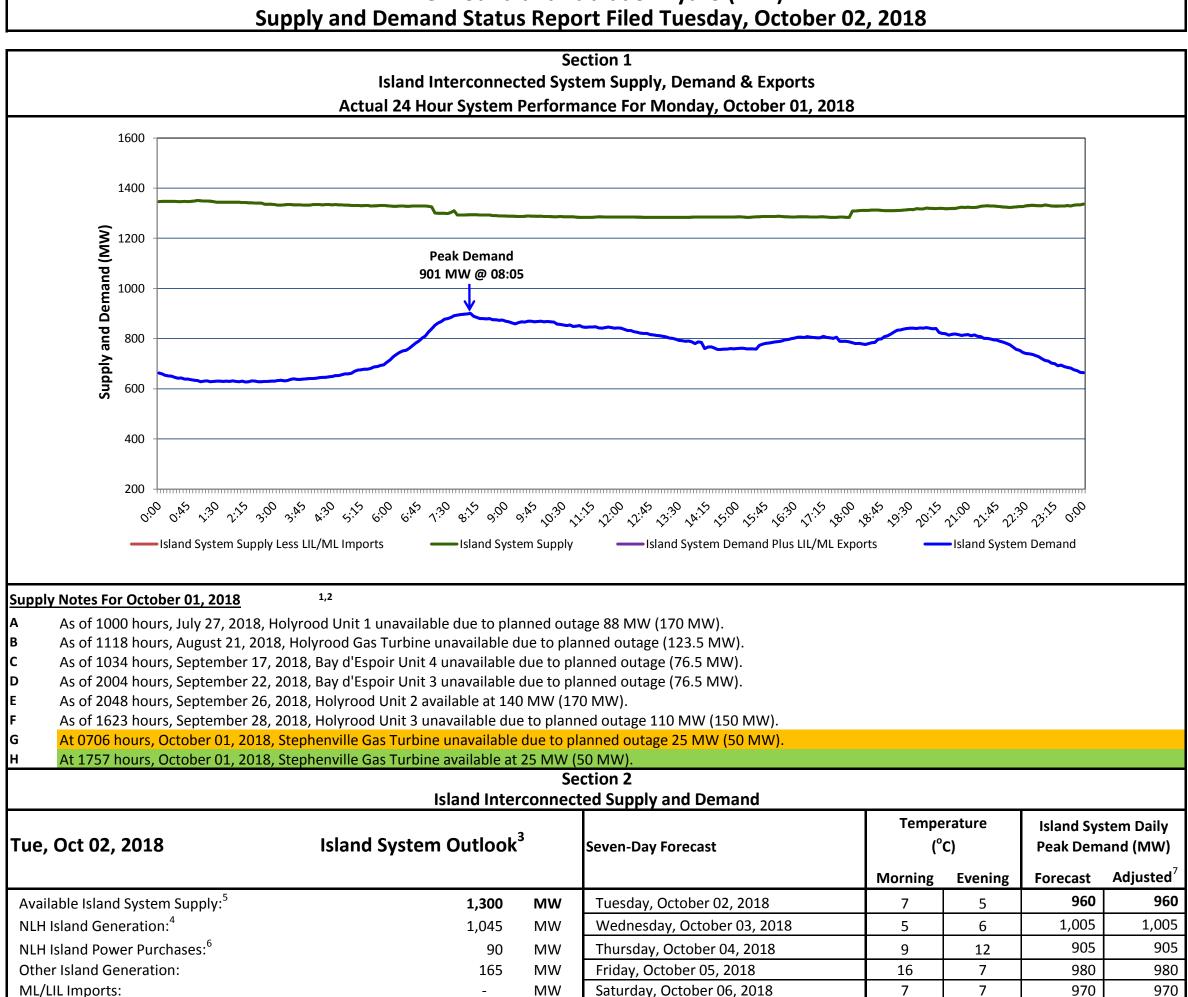

## Newfoundland Labrador Hydro (NLH)

|          |                                                                                                                                                                                                                                                                                                                                                                                                                                                                                                                                                                                                            | 1,005                                                                                                                                                                                                                                       | MW                                                                                                 | Monday, October 08, 2018                                                                                                                                                                                                                                       | 5                                                                              | 5                                                                   | 1,000                                                         | 1,000       |
|----------|------------------------------------------------------------------------------------------------------------------------------------------------------------------------------------------------------------------------------------------------------------------------------------------------------------------------------------------------------------------------------------------------------------------------------------------------------------------------------------------------------------------------------------------------------------------------------------------------------------|---------------------------------------------------------------------------------------------------------------------------------------------------------------------------------------------------------------------------------------------|----------------------------------------------------------------------------------------------------|----------------------------------------------------------------------------------------------------------------------------------------------------------------------------------------------------------------------------------------------------------------|--------------------------------------------------------------------------------|---------------------------------------------------------------------|---------------------------------------------------------------|-------------|
| Supply N | Notes For October 02, 2018 <sup>3</sup>                                                                                                                                                                                                                                                                                                                                                                                                                                                                                                                                                                    |                                                                                                                                                                                                                                             |                                                                                                    |                                                                                                                                                                                                                                                                |                                                                                |                                                                     |                                                               |             |
|          | At 0649 hours, October 02, 2018, Stephenville 0                                                                                                                                                                                                                                                                                                                                                                                                                                                                                                                                                            | as Turbine unavailable                                                                                                                                                                                                                      | due to pl                                                                                          | anned outage 25 MW (50 MW).                                                                                                                                                                                                                                    |                                                                                |                                                                     |                                                               |             |
|          | At 0750 hours, October 02, 2018, Holyrood Uni                                                                                                                                                                                                                                                                                                                                                                                                                                                                                                                                                              |                                                                                                                                                                                                                                             |                                                                                                    |                                                                                                                                                                                                                                                                |                                                                                |                                                                     |                                                               |             |
| F        | At 0750 hours, October 02, 2018, Holyrood Olli                                                                                                                                                                                                                                                                                                                                                                                                                                                                                                                                                             | Z avaliable at full capac                                                                                                                                                                                                                   | LILY (1701                                                                                         | vivv).                                                                                                                                                                                                                                                         |                                                                                |                                                                     |                                                               |             |
| Notes:   | <ol> <li>Generation outages for running and corrective<br/>system operators schedule outages to system e<br/>However, from time to time equipment outage</li> <li>Due to the Island System having no synchronou<br/>interrupted for short periods to bring generation<br/>necessary to ensure the integrity and reliability<br/>customer load interruptions are generally less to</li> <li>As of 0800 Hours.</li> <li>Gross output including station service at Holyropies</li> <li>NLH Island Power Purchases include: CBPP Co-O</li> <li>Adjusted for curtailable load, market activities and</li> </ol> | quipment whenever possib<br>s are necessary and reserve<br>s connections to the larger<br>n output equal to custome<br>of system equipment. Unc<br>han 30 minutes.<br>nod (24.5 MW) and improve<br>Note 4).<br>Gen, Nalcor Exploits, Rattle | ole to coinc<br>es may be i<br>North Amor<br>r demand.<br>der frequer<br>ed NLH hyd<br>Brook, Stat | ide with periods when customer demands are<br>mpacted.<br>erican grid, when there is a sudden loss of large<br>This automatic action of power system protect<br>acy events typically occur 5 to 8 times per year<br>raulic output due to water levels (35 MW). | ow and sufficier<br>generating unit<br>on, referred to a<br>on the Island Inte | at supply reser<br>s some custon<br>as under frequ<br>erconnected S | ves are available.<br>ner's load must be<br>ency load sheddir | e<br>ng, is |